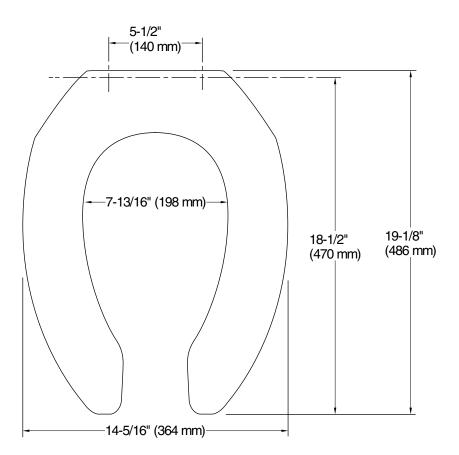

# **Technical Information**

All product dimensions are nominal.

Seat shape type: Elongated
Seat front type: Open-front
Seat hinge type: Check

Seat-mounting 5-1/2" (140 mm)

holes: